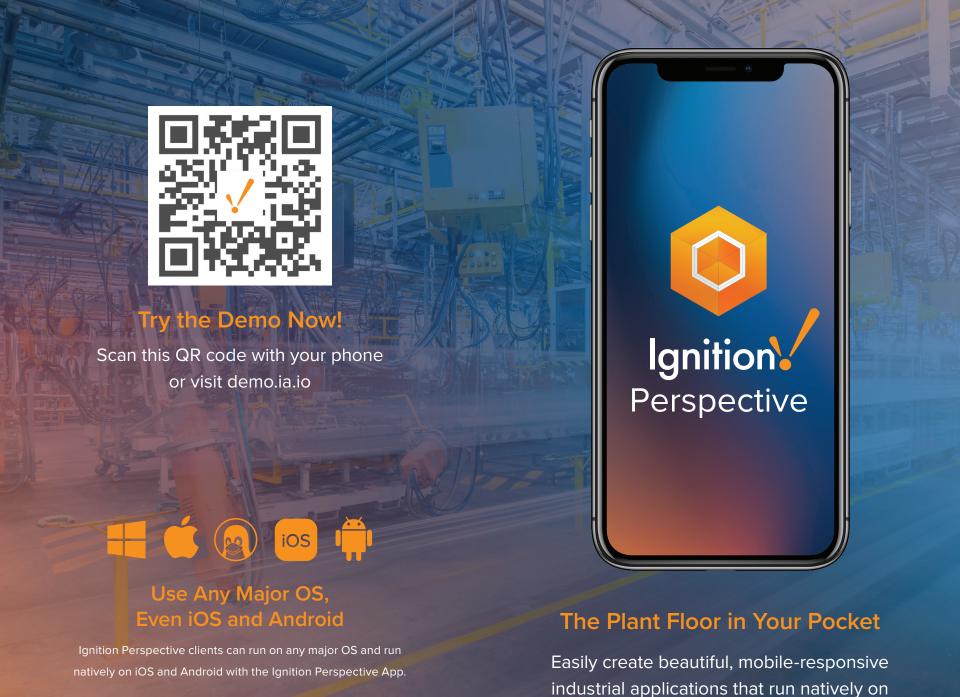

any mobile device and any web browser.







### Drag and Drop Mobile-Responsive Components

Streamline your development with robust design features that enable you to design a single application for any screen.

## Design With Style, Edit With Speed

Use powerful and flexible CSS3 styles to change the appearance and position of anything in your application.



#### Ignition Perspective Responds to You

Ignition Perspective is totally mobile-responsive, so it automatically adapts to fit screens of any size, giving you a personalized view into your unique processes that is optimized for whatever device you're on.



## Secure Systems with Cutting-Edge Protocols

Ignition Perspective supports industry-leading encryption protocols and is compatible with today's federated identity infrastru