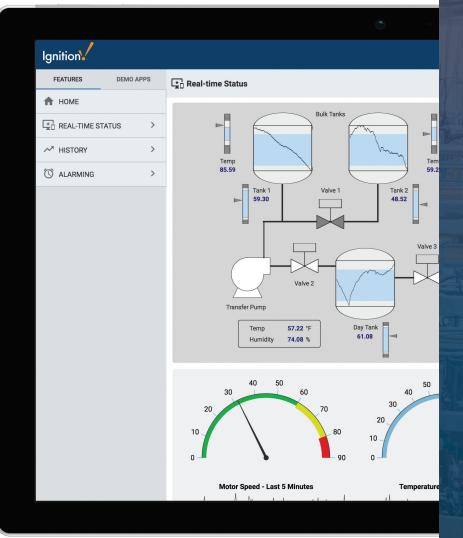

#### Real Control, With a Swipe

Build fully mobile SCADA, HMI, and alarming systems, and other applications that put you fully in control of your processes.

# Add the Magic of Mobile to Your Applications

Harness the full power of your mobile device's touch inputs, GPS, cameras, and other sensors.

"Ignition Perspective is built from the ground up to be a first-class, pure-web, fully mobile solution built specifically for industrial applications."