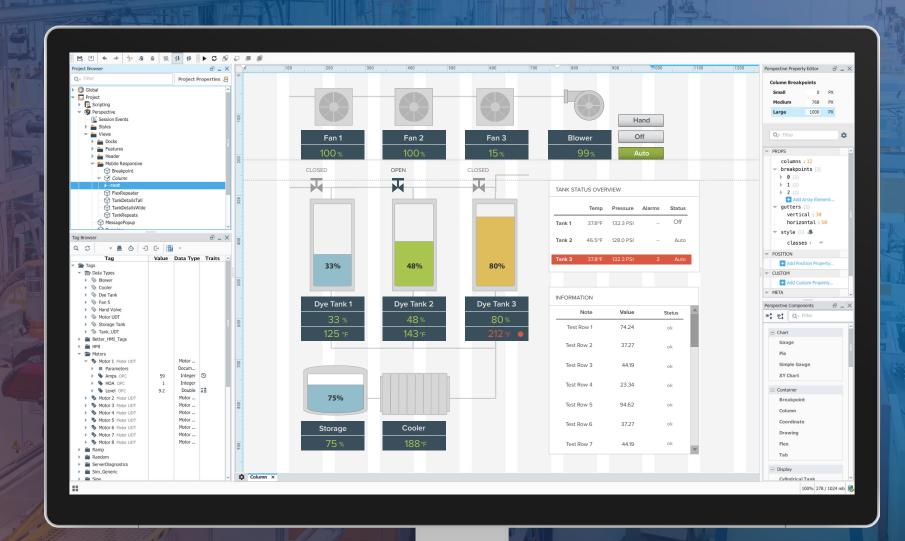

### Drag and Drop Mobile-Responsive Components

Streamline your development with robust design features that enable you to design a single application for any screen.

## Design With Style, Edit With Speed

Use powerful and flexible CSS3 styles to change the appearance and position of anything in your application.

#### Ignition Perspective Responds to You

Ignition Perspective is totally mobile-responsive, so it automatically adapts to fit screens of any size, giving you a personalized view into your unique processes that is optimized for whatever device you're on.