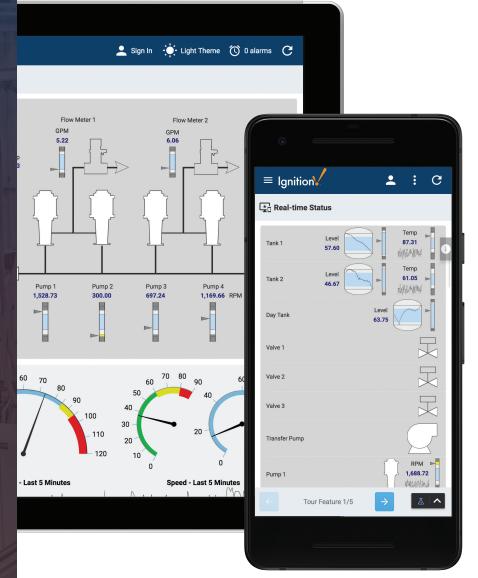

### Drag and Drop Mobile-Responsive Components

Streamline your development with robust design features that enable you to design a single application for any screen.

#### Ignition Perspective Responds to You

Ignition Perspective is totally mobile-responsive, so it automatically adapts to fit screens of any size, giving you a personalized view into your unique processes that is optimized for whatever device you're on.

### Easily Build Mobile-Responsive Industrial Applications